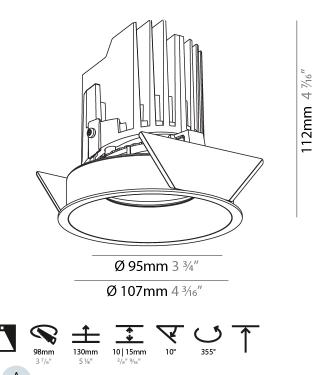

### GENERAL

| Series: Bioniq                                                                                                                                                                              |
|---------------------------------------------------------------------------------------------------------------------------------------------------------------------------------------------|
| Subseries: Bioniq Round Adjustable                                                                                                                                                          |
| Brand: Prolicht                                                                                                                                                                             |
| Division: Architectural                                                                                                                                                                     |
| Mounting Type: Recessed                                                                                                                                                                     |
| Mounting Location: Ceiling                                                                                                                                                                  |
| Subcategory: Downlight                                                                                                                                                                      |
| PHYSICAL                                                                                                                                                                                    |
| Shape: Round                                                                                                                                                                                |
| Diameter (mm): 107                                                                                                                                                                          |
| Diameter (in): 4 <sup>3</sup> / <sub>16</sub>                                                                                                                                               |
| Height (mm): 112                                                                                                                                                                            |
| Height (in): $4\frac{7}{16}$                                                                                                                                                                |
| Ceiling Thickness (mm): 10 / 12.5 / 15                                                                                                                                                      |
| Ceiling Thickness (in): 3/8 or 1/2 or 9/16                                                                                                                                                  |
| Min. Recessing Depth (mm): 130                                                                                                                                                              |
| Min. Recessing Depth (in): 5 $\frac{1}{8}$                                                                                                                                                  |
| Light Distribution: Adjustable / Downlight                                                                                                                                                  |
| Weight (kg): 0.484                                                                                                                                                                          |
| Weight (lbs): 1.07                                                                                                                                                                          |
| Fixture Finish: SSR / BKV / CWI / CRY / HAB / UFT / ITA / RUA / FTG / MYG /<br>LOD / PUS / FRO / FUP / KIA / POP / BLS / SPG / MEY / GOH / GUM / CHC /<br>COM / ABZ / JAG / OBR / MOS / ROR |
| Fixture Material: Aluminum Die Cast                                                                                                                                                         |
| Cut-out Measurements: 98mm / 3 7/8"                                                                                                                                                         |
| ELECTRICAL                                                                                                                                                                                  |
| Lamp Type: LED (Zhaga Standard)                                                                                                                                                             |

Ø 107mm 4 3/16"

Page 1/8

Zaneen Group Inc. © 2024, T 1800-388-3382, F 416-247-9319, www.zaneen.com

Available for International specifications by adding 'INT' at the end of the existing Model #. For assistance on 'custom' specifications, contact zteam@zaneen.com.