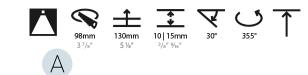

### GENERAL

| Series: Bioniq                                                                                                                                                                              |
|---------------------------------------------------------------------------------------------------------------------------------------------------------------------------------------------|
| Subseries: Bioniq Round Adjustable                                                                                                                                                          |
| Brand: Prolicht                                                                                                                                                                             |
| Division: Architectural                                                                                                                                                                     |
| Mounting Type: Recessed                                                                                                                                                                     |
| Mounting Location: Ceiling                                                                                                                                                                  |
| Subcategory: Downlight                                                                                                                                                                      |
| PHYSICAL                                                                                                                                                                                    |
| Shape: Round                                                                                                                                                                                |
| Diameter (mm): 107                                                                                                                                                                          |
| Diameter (in): 4 <sup>3</sup> / <sub>16</sub>                                                                                                                                               |
| Height (mm): 112                                                                                                                                                                            |
| Height (in): $4\frac{7}{16}$                                                                                                                                                                |
| Ceiling Thickness (mm): 10 / 12.5 / 15                                                                                                                                                      |
| Ceiling Thickness (in): 3/8 or 1/2 or 9/16                                                                                                                                                  |
| Min. Recessing Depth (mm): 130                                                                                                                                                              |
| Min. Recessing Depth (in): 5 $\frac{1}{8}$                                                                                                                                                  |
| Light Distribution: Adjustable / Downlight                                                                                                                                                  |
| Weight (kg): 0.484                                                                                                                                                                          |
| Weight (lbs): 1.07                                                                                                                                                                          |
| Fixture Finish: SSR / BKV / CWI / CRY / HAB / UFT / ITA / RUA / FTG / MYG /<br>LOD / PUS / FRO / FUP / KIA / POP / BLS / SPG / MEY / GOH / GUM / CHC /<br>COM / ABZ / JAG / OBR / MOS / ROR |
| Fixture Material: Aluminum Die Cast                                                                                                                                                         |
| Cut-out Measurements: 98mm / 3 7/8"                                                                                                                                                         |
| ELECTRICAL                                                                                                                                                                                  |
| Lamp Type: LED (Zhaga Standard)                                                                                                                                                             |

### OPTICAL

Reflector°: 14 / 18 / 42 Adjustability: Rotational 355°; Tilt 30°