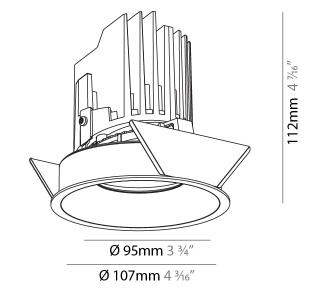

### GENERAL

| Series: Bioniq                                                                                                                                                                              |
|---------------------------------------------------------------------------------------------------------------------------------------------------------------------------------------------|
| Subseries: Bioniq Round Adjustable                                                                                                                                                          |
| Brand: Prolicht                                                                                                                                                                             |
| Division: Architectural                                                                                                                                                                     |
| Mounting Type: Recessed                                                                                                                                                                     |
| Mounting Location: Ceiling                                                                                                                                                                  |
| Subcategory: Downlight                                                                                                                                                                      |
| PHYSICAL                                                                                                                                                                                    |
| Shape: Round                                                                                                                                                                                |
| Diameter (mm): 107                                                                                                                                                                          |
| Diameter (in): 4 <sup>3</sup> / <sub>16</sub>                                                                                                                                               |
| Height (mm): 112                                                                                                                                                                            |
| Height (in): $4\frac{7}{16}$                                                                                                                                                                |
| Ceiling Thickness (mm): 10 / 12.5 / 15                                                                                                                                                      |
| Ceiling Thickness (in): 3/8 or 1/2 or 9/16                                                                                                                                                  |
| Min. Recessing Depth (mm): 130                                                                                                                                                              |
| Min. Recessing Depth (in): 5 $\frac{1}{8}$                                                                                                                                                  |
| Light Distribution: Adjustable / Downlight                                                                                                                                                  |
| Weight (kg): 0.484                                                                                                                                                                          |
| Weight (lbs): 1.07                                                                                                                                                                          |
| Fixture Finish: SSR / BKV / CWI / CRY / HAB / UFT / ITA / RUA / FTG / MYG /<br>LOD / PUS / FRO / FUP / KIA / POP / BLS / SPG / MEY / GOH / GUM / CHC /<br>COM / ABZ / JAG / OBR / MOS / ROR |
| Fixture Material: Aluminum Die Cast                                                                                                                                                         |
| Cut-out Measurements: 98mm / 3 7/8"                                                                                                                                                         |
| ELECTRICAL                                                                                                                                                                                  |
| Lamp Type: LED (Zhaga Standard)                                                                                                                                                             |

Ø 107mm 4 3/16"

Page 1/8

Zaneen Group Inc. © 2024, T 1800-388-3382, F 416-247-9319, www.zaneen.com

Available for International specifications by adding 'INT' at the end of the existing Model #. For assistance on 'custom' specifications, contact zteam@zaneen.com.