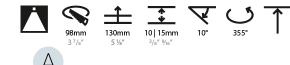

### GENERAL

| Series: Bioniq                                                                                                                                                                              |
|---------------------------------------------------------------------------------------------------------------------------------------------------------------------------------------------|
| Subseries: Bioniq Round Adjustable                                                                                                                                                          |
| Brand: Prolicht                                                                                                                                                                             |
| Division: Architectural                                                                                                                                                                     |
| Mounting Type: Recessed                                                                                                                                                                     |
| Mounting Location: Ceiling                                                                                                                                                                  |
| Subcategory: Downlight                                                                                                                                                                      |
| PHYSICAL                                                                                                                                                                                    |
| Shape: Round                                                                                                                                                                                |
| Diameter (mm): 107                                                                                                                                                                          |
| Diameter (in): 4 <sup>3</sup> / <sub>16</sub>                                                                                                                                               |
| Height (mm): 112                                                                                                                                                                            |
| Height (in): $4\frac{7}{16}$                                                                                                                                                                |
| Ceiling Thickness (mm): 10 / 12.5 / 15                                                                                                                                                      |
| Ceiling Thickness (in): 3/8 or 1/2 or 9/16                                                                                                                                                  |
| Min. Recessing Depth (mm): 130                                                                                                                                                              |
| Min. Recessing Depth (in): 5 $\frac{1}{8}$                                                                                                                                                  |
| Light Distribution: Adjustable / Downlight                                                                                                                                                  |
| Weight (kg): 0.484                                                                                                                                                                          |
| Weight (lbs): 1.07                                                                                                                                                                          |
| Fixture Finish: SSR / BKV / CWI / CRY / HAB / UFT / ITA / RUA / FTG / MYG /<br>LOD / PUS / FRO / FUP / KIA / POP / BLS / SPG / MEY / GOH / GUM / CHC /<br>COM / ABZ / JAG / OBR / MOS / ROR |
| Fixture Material: Aluminum Die Cast                                                                                                                                                         |
| Cut-out Measurements: 98mm / 3 7/8"                                                                                                                                                         |
| ELECTRICAL                                                                                                                                                                                  |
| Lamp Type: LED (Zhaga Standard)                                                                                                                                                             |

### OPTICAL

Reflector°: 14 / 18 / 42 Adjustability: Rotational 355°; Tilt 30°