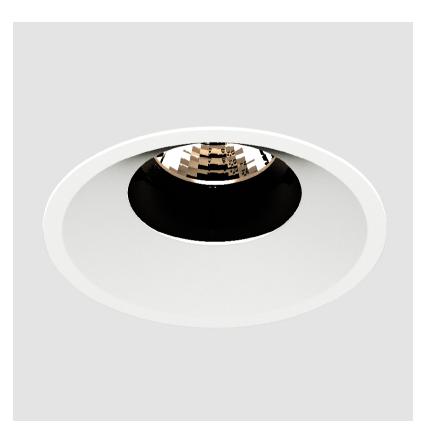

## **BIONIQ ROUND ADJUSTABLE RECESSED**

### GENERAL

| Series: Bioniq                                                                                                                                                                              |
|---------------------------------------------------------------------------------------------------------------------------------------------------------------------------------------------|
| Subseries: Bioniq Round Adjustable                                                                                                                                                          |
| Brand: Prolicht                                                                                                                                                                             |
| Division: Architectural                                                                                                                                                                     |
| Mounting Type: Recessed                                                                                                                                                                     |
| Mounting Location: Ceiling                                                                                                                                                                  |
| Subcategory: Downlight                                                                                                                                                                      |
| PHYSICAL                                                                                                                                                                                    |
| Shape: Round                                                                                                                                                                                |
| Diameter (mm): 107                                                                                                                                                                          |
| Diameter (in): 4 <sup>3</sup> / <sub>16</sub>                                                                                                                                               |
| Height (mm): 112                                                                                                                                                                            |
| Height (in): $4\frac{7}{16}$                                                                                                                                                                |
| Ceiling Thickness (mm): 10 / 12.5 / 15                                                                                                                                                      |
| Ceiling Thickness (in): 3/8 or 1/2 or 9/16                                                                                                                                                  |
| Min. Recessing Depth (mm): 130                                                                                                                                                              |
| Min. Recessing Depth (in): 5 $\frac{1}{8}$                                                                                                                                                  |
| Light Distribution: Adjustable / Downlight                                                                                                                                                  |
| Weight (kg): 0.484                                                                                                                                                                          |
| Weight (lbs): 1.07                                                                                                                                                                          |
| Fixture Finish: SSR / BKV / CWI / CRY / HAB / UFT / ITA / RUA / FTG / MYG /<br>LOD / PUS / FRO / FUP / KIA / POP / BLS / SPG / MEY / GOH / GUM / CHC /<br>COM / ABZ / JAG / OBR / MOS / ROR |
| Fixture Material: Aluminum Die Cast                                                                                                                                                         |
| Cut-out Measurements: 98mm / 3 7/8"                                                                                                                                                         |
| ELECTRICAL                                                                                                                                                                                  |
| Lamp Type: LED (Zhaga Standard)                                                                                                                                                             |