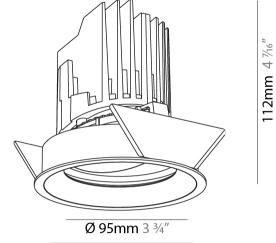

### GENERAL

| Series: Bioniq                                                                                                                                                                              |
|---------------------------------------------------------------------------------------------------------------------------------------------------------------------------------------------|
| Subseries: Bioniq Round Adjustable                                                                                                                                                          |
| Brand: Prolicht                                                                                                                                                                             |
| Division: Architectural                                                                                                                                                                     |
| Mounting Type: Recessed                                                                                                                                                                     |
| Mounting Location: Ceiling                                                                                                                                                                  |
| Subcategory: Downlight                                                                                                                                                                      |
| PHYSICAL                                                                                                                                                                                    |
| Shape: Round                                                                                                                                                                                |
| Diameter (mm): 107                                                                                                                                                                          |
| Diameter (in): 4 <sup>3</sup> / <sub>16</sub>                                                                                                                                               |
| Height (mm): 112                                                                                                                                                                            |
| Height (in): $4\frac{7}{16}$                                                                                                                                                                |
| Ceiling Thickness (mm): 10 / 12.5 / 15                                                                                                                                                      |
| Ceiling Thickness (in): 3/8 or 1/2 or 9/16                                                                                                                                                  |
| Min. Recessing Depth (mm): 130                                                                                                                                                              |
| Min. Recessing Depth (in): 5 $\frac{1}{8}$                                                                                                                                                  |
| Light Distribution: Adjustable / Downlight                                                                                                                                                  |
| Weight (kg): 0.484                                                                                                                                                                          |
| Weight (lbs): 1.07                                                                                                                                                                          |
| Fixture Finish: SSR / BKV / CWI / CRY / HAB / UFT / ITA / RUA / FTG / MYG /<br>LOD / PUS / FRO / FUP / KIA / POP / BLS / SPG / MEY / GOH / GUM / CHC /<br>COM / ABZ / JAG / OBR / MOS / ROR |
| Fixture Material: Aluminum Die Cast                                                                                                                                                         |
| Cut-out Measurements: 98mm / 3 7/8"                                                                                                                                                         |
| ELECTRICAL                                                                                                                                                                                  |
| Lamp Type: LED (Zhaga Standard)                                                                                                                                                             |

Ø 107mm 4 3/16"

Page 1/8

Zaneen Group Inc. © 2024, T 1800-388-3382, F 416-247-9319, www.zaneen.com

Available for International specifications by adding 'INT' at the end of the existing Model #. For assistance on 'custom' specifications, contact zteam@zaneen.com.