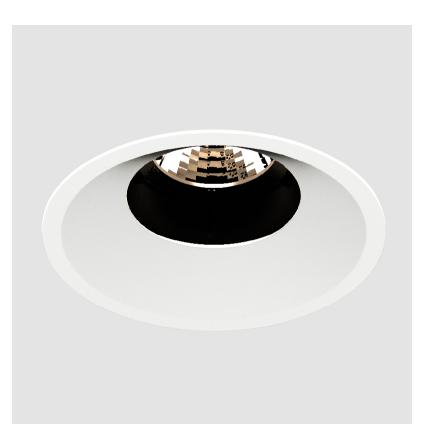

## **BIONIQ ROUND ADJUSTABLE RECESSED**

### GENERAL

| Series: Bioniq                                                                                                                                                                              |
|---------------------------------------------------------------------------------------------------------------------------------------------------------------------------------------------|
| Subseries: Bioniq Round Adjustable                                                                                                                                                          |
| Brand: Prolicht                                                                                                                                                                             |
| Division: Architectural                                                                                                                                                                     |
| Mounting Type: Recessed                                                                                                                                                                     |
| Mounting Location: Ceiling                                                                                                                                                                  |
| Subcategory: Downlight                                                                                                                                                                      |
| PHYSICAL                                                                                                                                                                                    |
| Shape: Round                                                                                                                                                                                |
| Diameter (mm): 107                                                                                                                                                                          |
| Diameter (in): 4 <sup>3</sup> / <sub>16</sub>                                                                                                                                               |
| Height (mm): 112                                                                                                                                                                            |
| Height (in): $4\frac{7}{16}$                                                                                                                                                                |
| Ceiling Thickness (mm): 10 / 12.5 / 15                                                                                                                                                      |
| Ceiling Thickness (in): 3/8 or 1/2 or 9/16                                                                                                                                                  |
| Min. Recessing Depth (mm): 130                                                                                                                                                              |
| Min. Recessing Depth (in): 5 $\frac{1}{8}$                                                                                                                                                  |
| Light Distribution: Adjustable / Downlight                                                                                                                                                  |
| Weight (kg): 0.484                                                                                                                                                                          |
| Weight (lbs): 1.07                                                                                                                                                                          |
| Fixture Finish: SSR / BKV / CWI / CRY / HAB / UFT / ITA / RUA / FTG / MYG /<br>LOD / PUS / FRO / FUP / KIA / POP / BLS / SPG / MEY / GOH / GUM / CHC /<br>COM / ABZ / JAG / OBR / MOS / ROR |
| Fixture Material: Aluminum Die Cast                                                                                                                                                         |
| Cut-out Measurements: 98mm / 3 7/8"                                                                                                                                                         |
| ELECTRICAL                                                                                                                                                                                  |
| Lamp Type: LED (Zhaga Standard)                                                                                                                                                             |