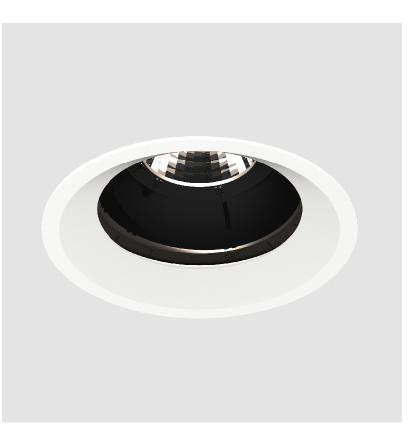

## **BIONIQ ROUND ADJUSTABLE RECESSED**

### GENERAL

| Series: Bioniq                                                                                                                                                                              |
|---------------------------------------------------------------------------------------------------------------------------------------------------------------------------------------------|
| Subseries: Bioniq Round Adjustable                                                                                                                                                          |
| Brand: Prolicht                                                                                                                                                                             |
| Division: Architectural                                                                                                                                                                     |
| Mounting Type: Recessed                                                                                                                                                                     |
| Mounting Location: Ceiling                                                                                                                                                                  |
| Subcategory: Downlight                                                                                                                                                                      |
| PHYSICAL                                                                                                                                                                                    |
| Shape: Round                                                                                                                                                                                |
| Diameter (mm): 107                                                                                                                                                                          |
| Diameter (in): 4 <sup>3</sup> / <sub>16</sub>                                                                                                                                               |
| Height (mm): 112                                                                                                                                                                            |
| Height (in): $4\frac{7}{16}$                                                                                                                                                                |
| Ceiling Thickness (mm): 10 / 12.5 / 15                                                                                                                                                      |
| Ceiling Thickness (in): 3/8 or 1/2 or 9/16                                                                                                                                                  |
| Min. Recessing Depth (mm): 130                                                                                                                                                              |
| Min. Recessing Depth (in): 5 $\frac{1}{8}$                                                                                                                                                  |
| Light Distribution: Adjustable / Downlight                                                                                                                                                  |
| Weight (kg): 0.484                                                                                                                                                                          |
| Weight (lbs): 1.07                                                                                                                                                                          |
| Fixture Finish: SSR / BKV / CWI / CRY / HAB / UFT / ITA / RUA / FTG / MYG /<br>LOD / PUS / FRO / FUP / KIA / POP / BLS / SPG / MEY / GOH / GUM / CHC /<br>COM / ABZ / JAG / OBR / MOS / ROR |
| Fixture Material: Aluminum Die Cast                                                                                                                                                         |
| Cut-out Measurements: 98mm / 3 7/8"                                                                                                                                                         |
| ELECTRICAL                                                                                                                                                                                  |
| Lamp Type: LED (Zhaga Standard)                                                                                                                                                             |